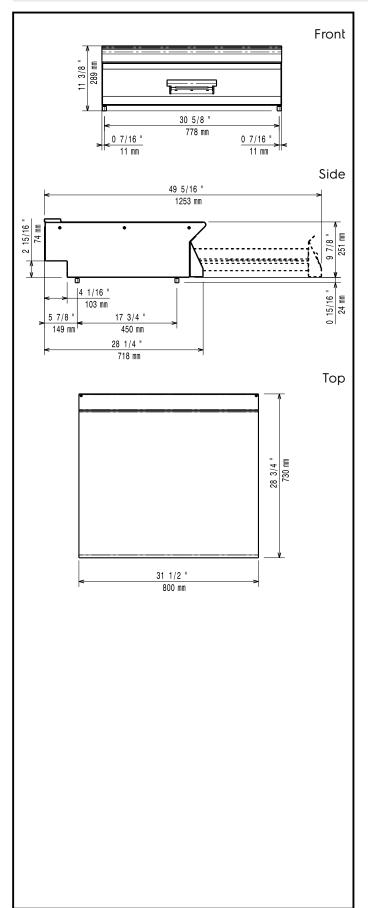

## **Key Information:**

External dimensions, Width:

371119 (E7WTNHN00E)800 mmExternal dimensions, Depth:730 mmExternal dimensions, Height:250 mmNet weight:25 kg

Modular Cooking Range Line 700XP Full Module Ambient Worktop with drawer